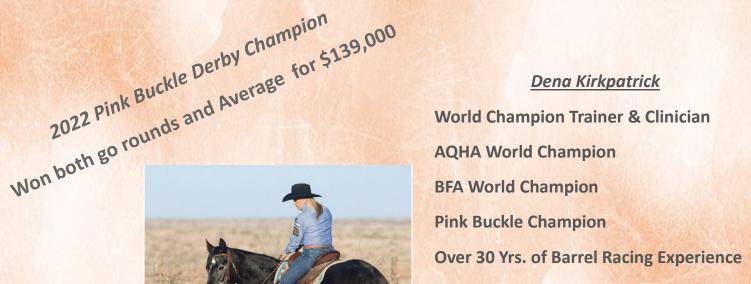

2022 Pink Buckle Derby Champion

## **Dena Kirkpatrick** May 5th - 7th, 2023

Limit 10 riders **Showtime Arena - Deerfield, WI** \$675.00 **Includes stall & lunches** 

Contact Pam Bound: 608-692-5050 \$250 Deposit to reserve spot (no refunds unless spot can be sold) May 5th (1:00 pm - 5:00 pm) May 6th (9:00 am-5:00pm) May 7th (8:30 am - 4:00 pm)